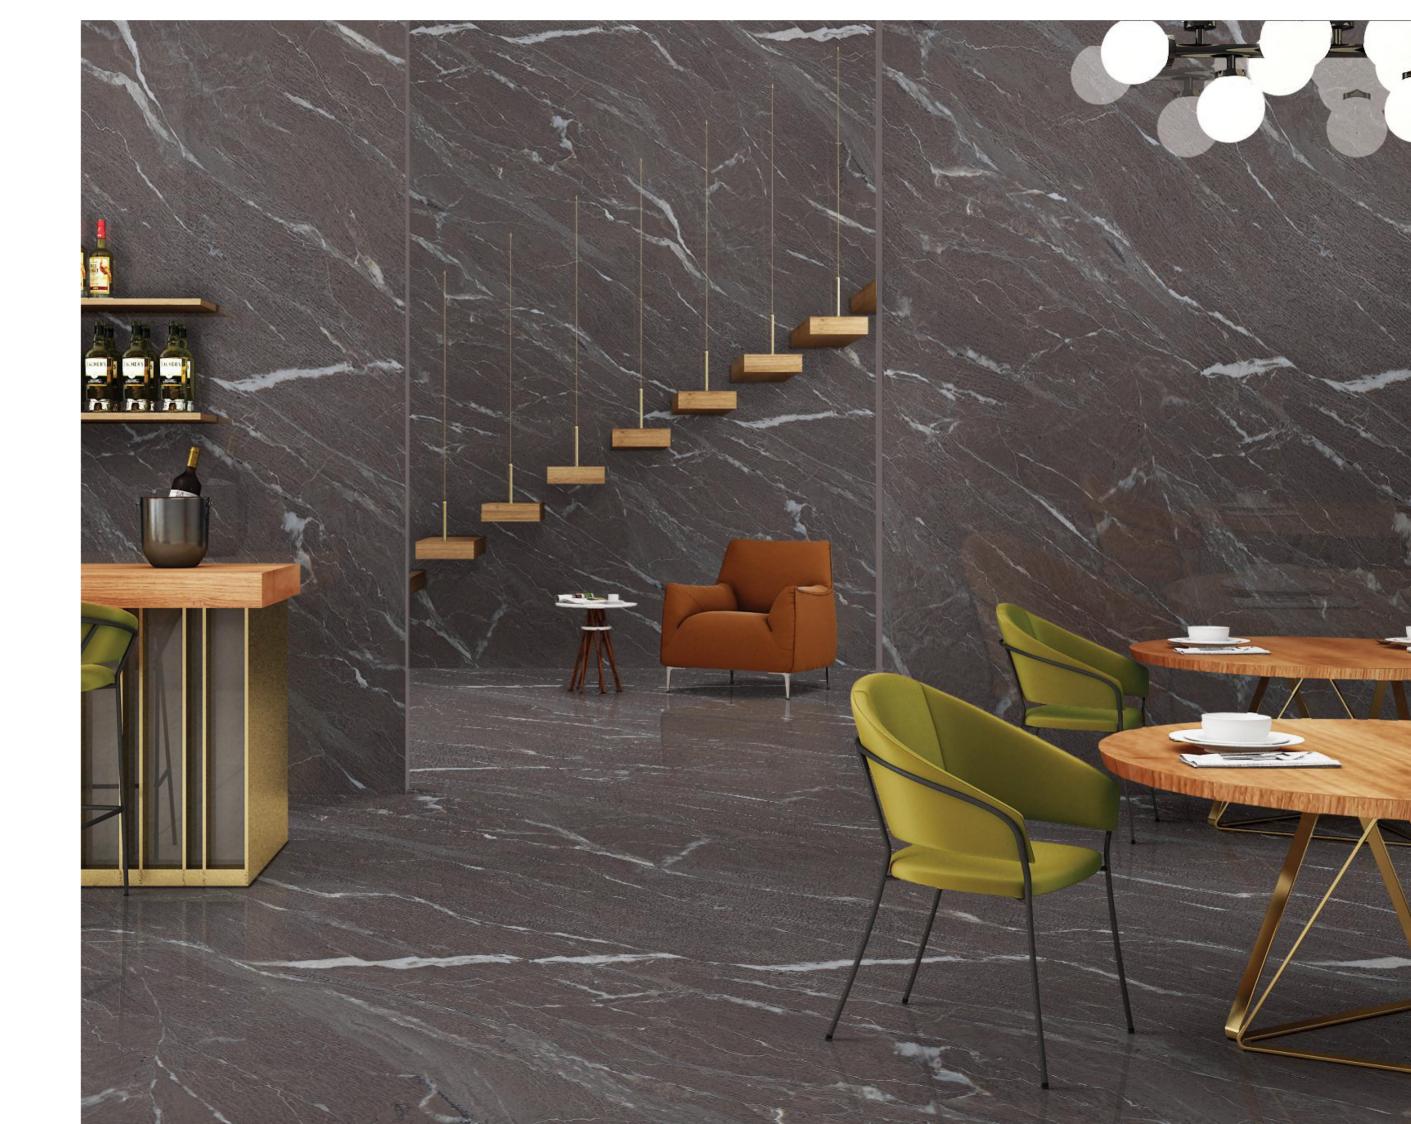

**80x160cm** Glazed Vitrified Tiles Vol-2



GLAZED VITRIFIED TILES



## ATHENA BRONZE





















COLLECTION .22





# x008 1600mm

GLAZED VITRIFIED TILES



## **CINEREA** GOLD



















COLLECTION .22





GLAZED VITRIFIED TILES



#### CINEREA SPRING



















1

COLLECTION .22





# x008 1600mm

GLAZED VITRIFIED TILES



## CUBE **LEMON**

















4

COLLECTION .22





GLAZED VITRIFIED TILES



## CUBE NATURAL





















COLLECTION .22





GLAZED VITRIFIED TILES



## CUCINA STATUARIO





















COLLECTION .22





# x008 1600mm

GLAZED VITRIFIED TILES



## **ELARA AMBER**

















4

COLLECTION .22





GLAZED VITRIFIED TILES



#### ELARA GRAPHITE





















COLLECTION .22





GLAZED VITRIFIED TILES



## **GROOT**





















COLLECTION .22





GLAZED VITRIFIED TILES



#### JASPER GOLD

















1

COLLECTIO