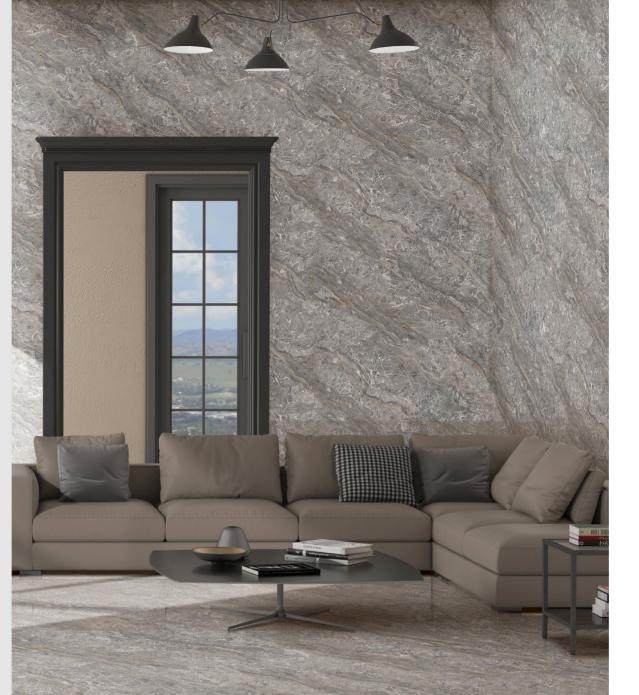

**80x160cm** Glazed Vitrified Tiles Vol-2



GLAZED VITRIFIED TILES



## ATHENA BRONZE





















COLLECTION .22





# x008 1600mm

GLAZED VITRIFIED TILES



## **CINEREA** GOLD



















COLLECTION .22





GLAZED VITRIFIED TILES



#### CINEREA SPRING



















1

COLLECTION .22





# x008 1600mm

GLAZED VITRIFIED TILES



## CUBE **LEMON**

















4

COLLECTION .22





GLAZED VITRIFIED TILES



## CUBE NATURAL





















COLLECTION .22





GLAZED VITRIFIED TILES



## CUCINA STATUARIO





















COLLECTION .22





# x008 1600mm

GLAZED VITRIFIED TILES



## **ELARA AMBER**

















4

COLLECTION .22





GLAZED VITRIFIED TILES



#### ELARA GRAPHITE





















COLLECTION .22





GLAZED VITRIFIED TILES



## **GROOT**





















COLLECTION .22





GLAZED VITRIFIED TILES



#### JASPER GOLD

















1

COLLECTION .22





GLAZED VITRIFIED TILES



# JASPER WHITE



















COLLECTION .22





GLAZED VITRIFIED TILES



#### LIMA BROWN





















COLLECTION .22





GLAZED VITRIFIED TILES



## LIMA GRIS





















COLLECTION .22





GLAZED VITRIFIED TILES



#### LIMA ROMAN





















COLLECTION .22





GLAZED VITRIFIED TILES



## MORKANA BIANCO





















**COLLECTION .22** 





GLAZED VITRIFIED TILES



#### MORKANA GRIS





















COLLECTION .22





GLAZED VITRIFIED TILES



## MORKANA PEACH





















COLLECTION .22





GLAZED VITRIFI