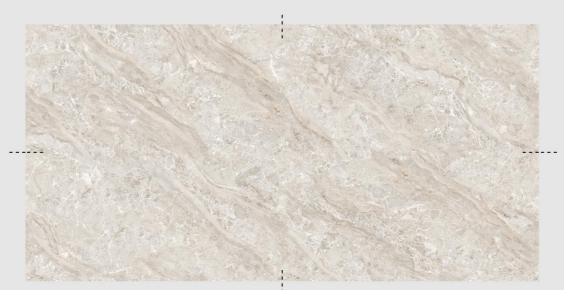

**80x160cm** Glazed Vitrified Tiles Vol-2



GLAZED VITRIFIED TILES



## ATHENA BRONZE





















COLLECTION .22





# x008 1600mm

GLAZED VITRIFIED TILES



## **CINEREA** GOLD



















COLLECTION .22





GLAZED VITRIFIED TILES



#### CINEREA SPRING



















1

COLLECTION .22





# x008 1600mm

GLAZED VITRIFIED TILES



## CUBE **LEMON**

















4

COLLECTION .22





GLAZED VITRIFIED TILES



## CUBE NATURAL





















COLLECTION .22





GLAZED VITRIFIED TILES



## CUCINA STATUARIO





















COLLECTION .22





# x008 1600mm

GLAZED VITRIFIED TILES



## **ELARA AMBER**

















4

COLLECTION .22





GLAZED VITRIFIED TILES



#### ELARA GRAPHITE





















COLLECTION .22





GLAZED VITRIFIED TILES



## **GROOT**





















COLLECTION .22





GLAZED VITRIFIED TILES



#### JASPER GOLD

















1

COLLECTION .22





GLAZED VITRIFIED TILES



# JASPER WHITE



















COLLECTION .22





GLAZED VITRIFIED TILES



#### LIMA BROWN





















COLLECTION .22





GLAZED VITRIFIED TILES



## LIMA GRIS





















COLLECTION .22





GLAZED VITRIFIED TILES



#### LIMA ROMAN





















COLLECTION .22





GLAZED VITRIFIED TILES



## MORKANA BIANCO





















**COLLECTION .22** 





GLAZED VITRIFIED TILES



#### MORKANA GRIS





















COLLECTION .22





GLAZED VIT