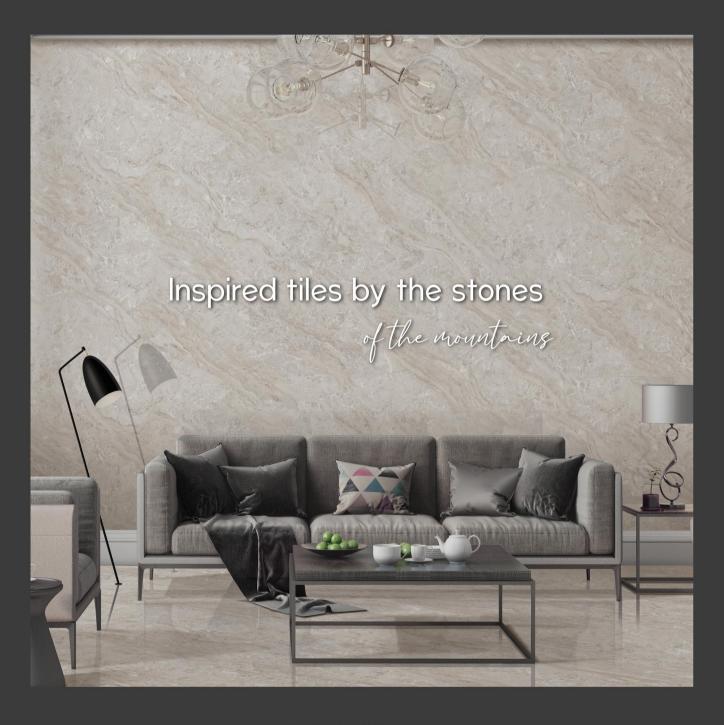

**80x160cm** Glazed Vitrified Tiles Vol-2



GLAZED VITRIFIED TILES



## ATHENA BRONZE





















COLLECTION .22





# x008 1600mm

GLAZED VITRIFIED TILES



## **CINEREA** GOLD



















COLLECTION .22





GLAZED VITRIFIED TILES



#### CINEREA SPRING



















1

COLLECTION .22





# x008 1600mm

GLAZED VITRIFIED TILES



## CUBE **LEMON**

















4

COLLECTION .22





GLAZED VITRIFIED TILES



## CUBE NATURAL





















COLLECTION .22





GLAZED VITRIFIED TILES



## CUCINA STATUARIO





















COLLECTION .22





# x008 1600mm

GLAZED VITRIFIED TILES



## **ELARA AMBER**

















4

COLLECTION .22





GLAZED VITRIFIED TILES



#### ELARA GRAPHITE





















COLLECTION .22





GLAZED VITRIFIED TILES