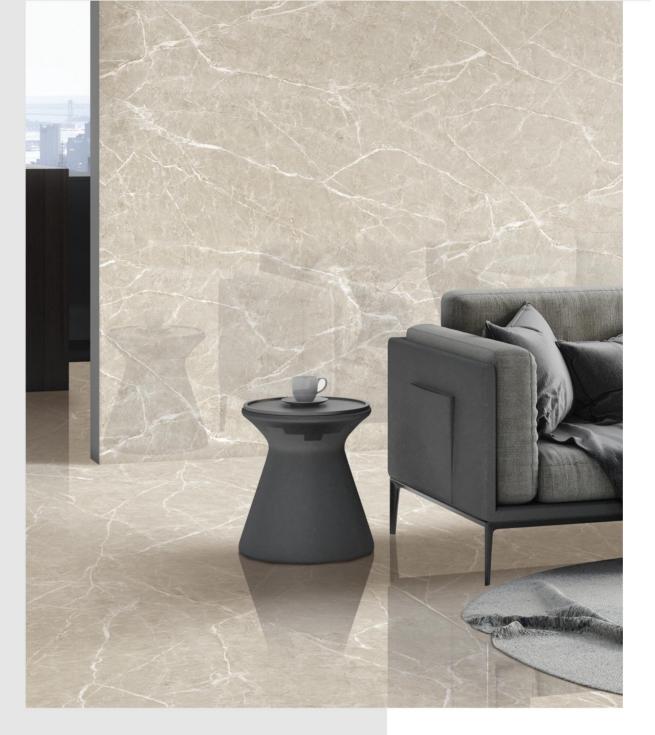

**80x160cm** Glazed Vitrified Tiles Vol-2



GLAZED VITRIFIED TILES



## ATHENA BRONZE





















COLLECTION .22





# x008 1600mm

GLAZED VITRIFIED TILES



## **CINEREA** GOLD



















COLLECTION .22





GLAZED VITRIFIED TILES



#### CINEREA SPRING



















1

COLLECTION .22





# x008 1600mm

GLAZED VITRIFIED TILES



## CUBE **LEMON**

















4

COLLECTION .22





GLAZED VITRIFIED TILES



## CUBE NATURAL





















COLLECTION .22





GLAZED VITRIFIED TILES



## CUCINA STATUARIO





















COLLECTION .22





# x008 1600mm

GLAZED VITRIFIED TILES



## **ELARA AMBER**

















4

COLLECTION .22





GLAZED VITRIFIED TILES



#### ELARA GRAPHITE





















COLLECTION .22





GLAZED VITRIFIED TILES



## **GROOT**





















COLLECTION .22





GLAZED VITRIFIED TILES



#### JASPER GOLD

















1

COLLECTION .22





GLAZED VITRIFIED TILES



# JASPER WHITE



















COLLECTION .22





GLAZED VITRIFIED TILES



#### LIMA BROWN