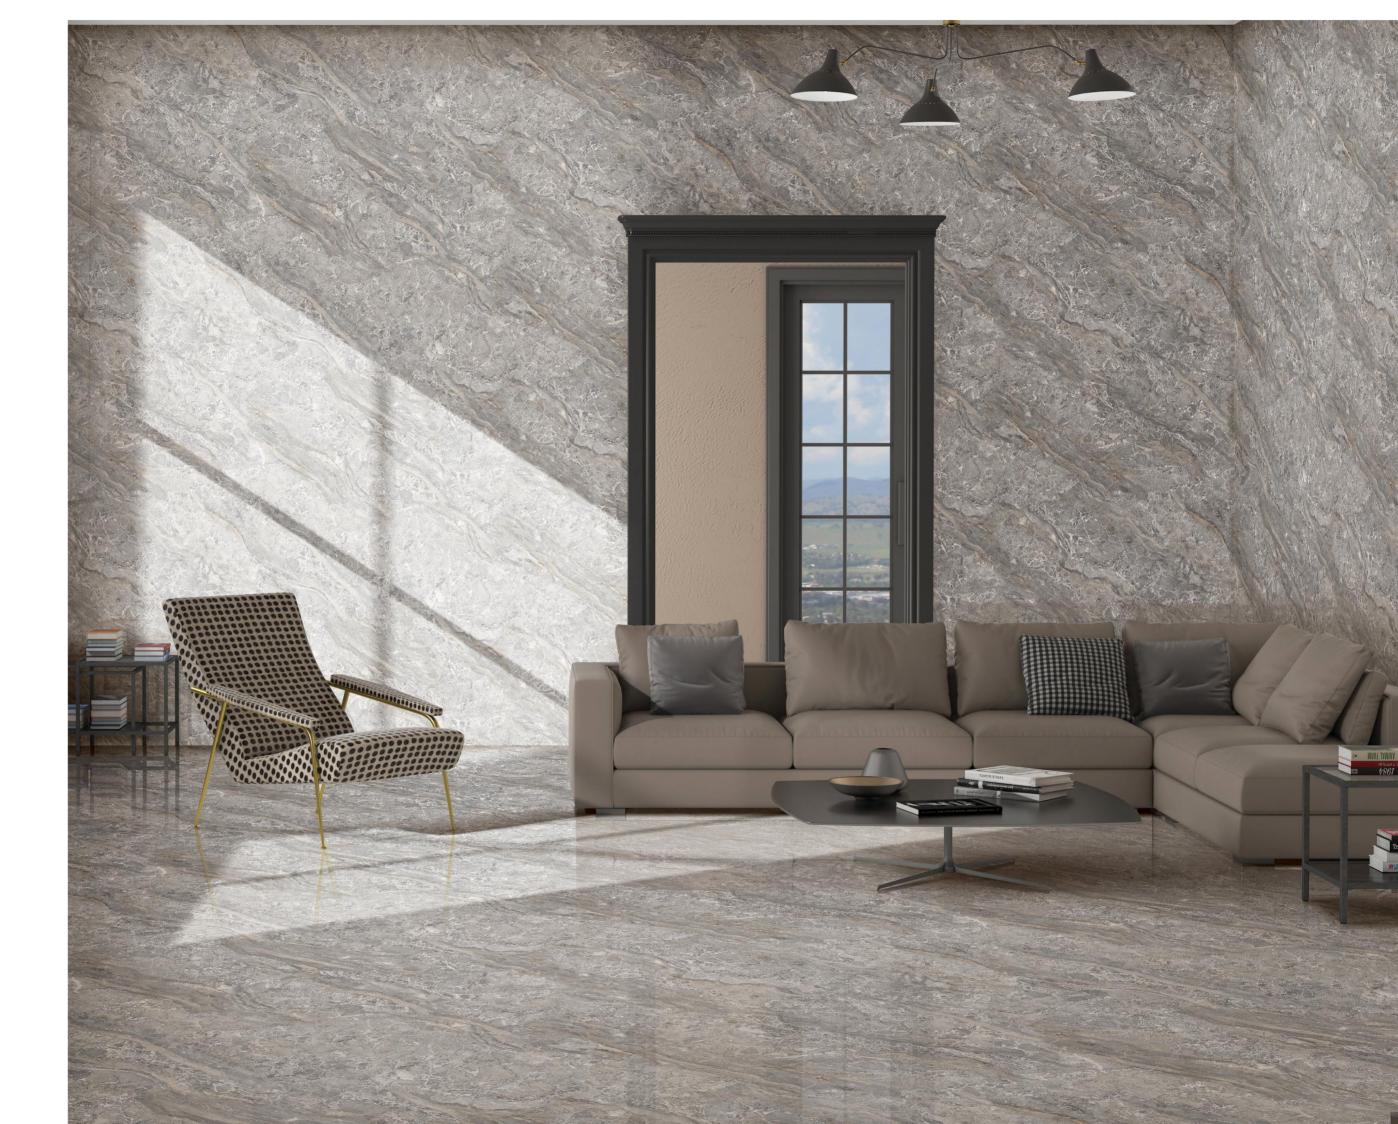

**80x160cm** Glazed Vitrified Tiles Vol-2



GLAZED VITRIFIED TILES



## ATHENA BRONZE





















COLLECTION .22





# x008 1600mm

GLAZED VITRIFIED TILES



## **CINEREA** GOLD



















COLLECTION .22





GLAZED VITRIFIED TILES



#### CINEREA SPRING



















1

COLLECTION .22





# x008 1600mm

GLAZED VITRIFIED TILES



## CUBE **LEMON**

















4

COLLECTION .22





GLAZED VITRIFIED TILES



## CUBE NATURAL





















COLLECTION .22





GLAZED VITRIFIED TILES



## CUCINA STATUARIO





















COLLECTION .22





# x008 1600mm

GLAZED VITRIFIED TILES



## **ELARA AMBER**

















4

COLLECTION .22





GLAZED VITRIFIED TILES



#### ELARA GRAPHITE





















COLLECTION .22





GLAZED VITRIFIED TILES



## **GROOT**





















COLLECTION .22





GLAZED VITRIFIED TILES



#### JASPER GOLD

















1

COLLECTION .22





GLAZED VITRIFIED TILES



# JASPER WHITE



















COLLECTION .22





GLAZED VITRIFIED TILES



#### LIMA BROWN





















COLLECTION .22





GLAZED VITRIFIED TILES



## LIMA GRIS





















COLLECTION .22





GLAZED VITRIFIED TILES



#### LIMA ROMAN





















COLLECTION .22





GLAZED VITRIFIED TILES



## MORKANA BIANCO





















**COLLECTION .22** 





GLAZED VITRIFIED TILES



#### MORKANA GRIS





















COLLECTION .22





GLAZED VITRIFIED TILES



## MORKANA PEACH





















COLLECTION .22





GLAZED VITRIFIED TILES



## NAXOS GRIS