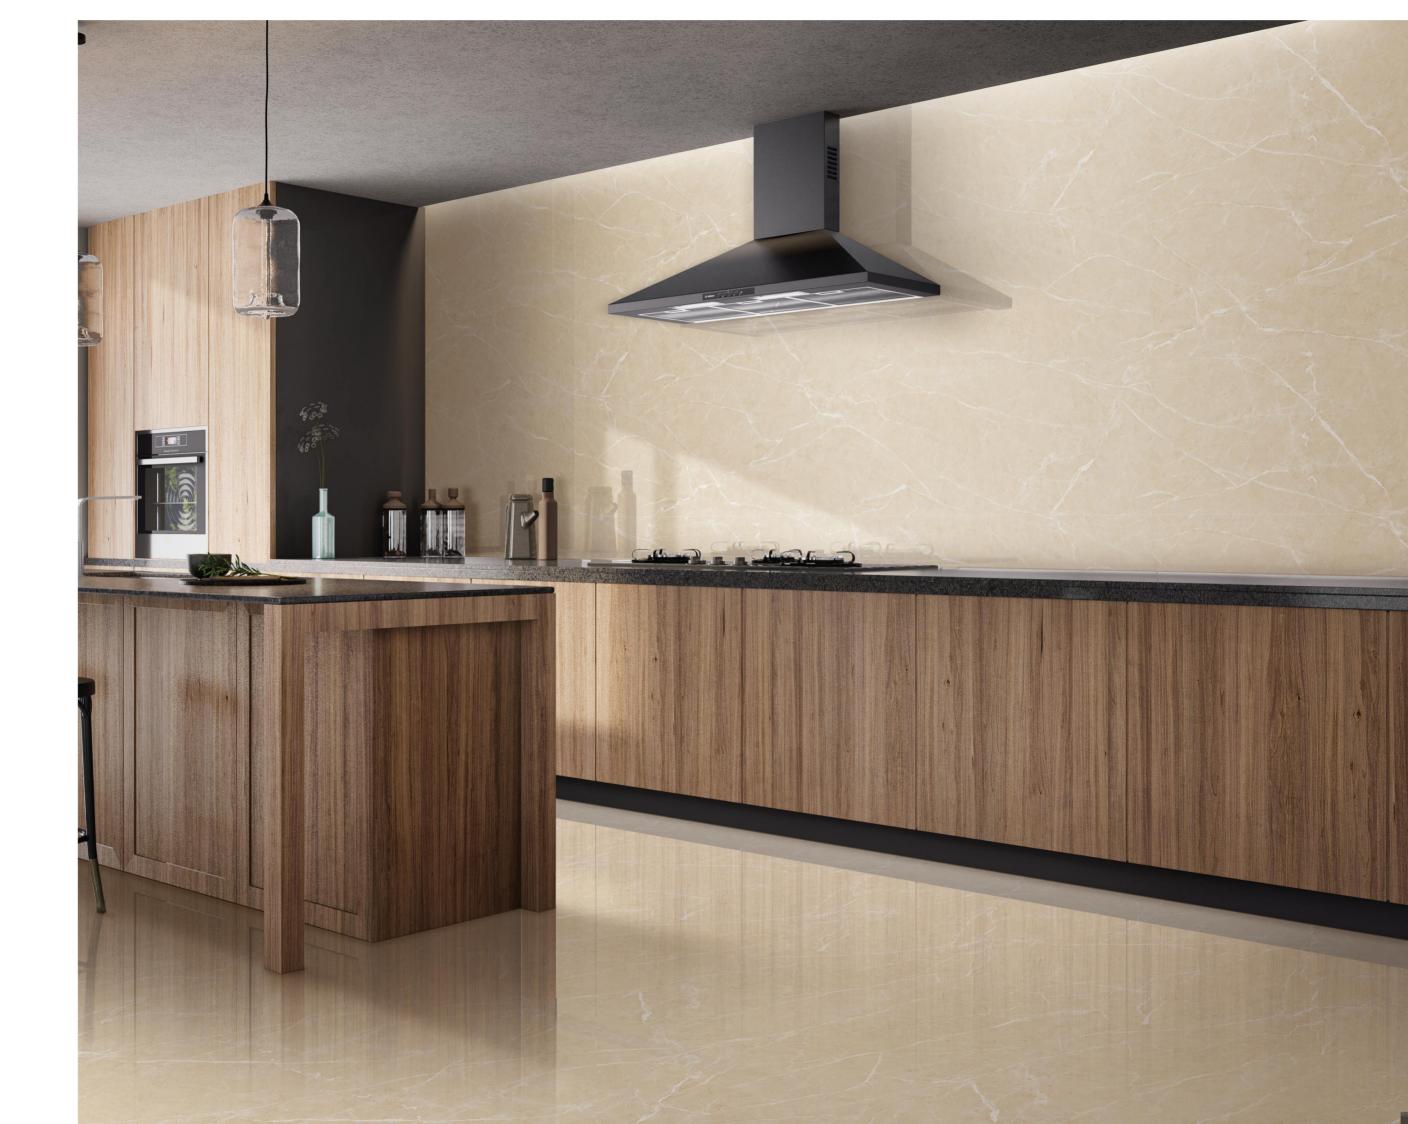

**80x160cm** Glazed Vitrified Tiles Vol-2



GLAZED VITRIFIED TILES



## ATHENA BRONZE





















COLLECTION .22





# x008 1600mm

GLAZED VITRIFIED TILES



## **CINEREA** GOLD



















COLLECTION .22





GLAZED VITRIFIED TILES



#### CINEREA SPRING



















1

COLLECTION .22





# x008 1600mm

GLAZED VITRIFIED TILES



## CUBE **LEMON**

















4

COLLECTION .22





GLAZED VITRIFIED TILES



## CUBE NATURAL





















COLLECTION .22





GLAZED VITRIFIED TILES



## CUCINA STATUARIO





















COLLECTION .22





# x008 1600mm

GLAZED VITRIFIED TILES



## **ELARA AMBER**

















4

COLLECTION .22





GLAZED VITRIFIED TILES



#### ELARA GRAPHITE





















COLLECTION .22





GLAZED VITRIFIED TILES



## **GROOT**





















COLLECTION .22





GLAZED VITRIFIED TILES



#### JASPER GOLD

















1

COLLECTION .22





GLAZED VITRIFIED TILES



# JASPER WHITE



















COLLECTION .22





GLAZED VI