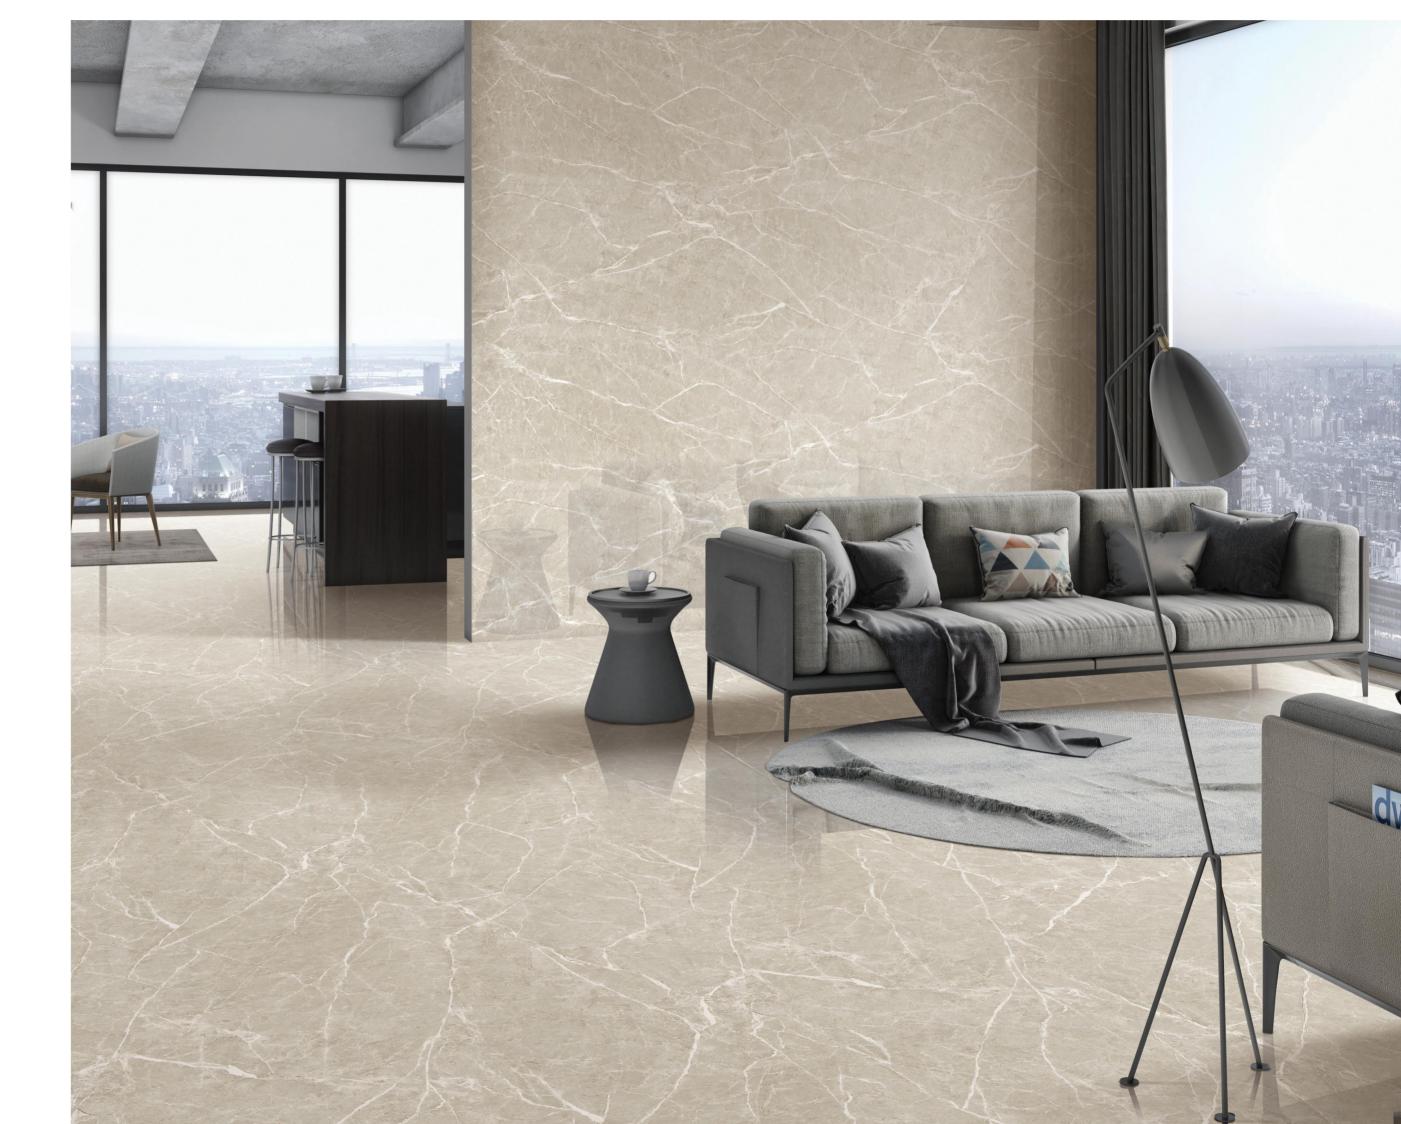

**80x160cm** Glazed Vitrified Tiles Vol-2



GLAZED VITRIFIED TILES



## ATHENA BRONZE





















COLLECTION .22





# x008 1600mm

GLAZED VITRIFIED TILES



## **CINEREA** GOLD



















COLLECTION .22





GLAZED VITRIFIED TILES



#### CINEREA SPRING



















1

COLLECTION .22





# x008 1600mm

GLAZED VITRIFIED TILES



## CUBE **LEMON**

















4

COLLECTION .22





GLAZED VITRIFIED TILES



## CUBE NATURAL





















COLLECTION .22





GLAZED VITRIFIED TILES



## CUCINA STATUARIO





















COLLECTION .22





# x008 1600mm

GLAZED VITRIFIED TILES



## **ELARA AMBER**

















4

COLLECTION .22





GLAZED VITRIFIED TILES



#### ELARA GRAPHITE





















COLLECTION .22





GLAZED VITRIFIED TILES



## **GROOT**





















COLLECTION .22





GLAZED VITRIFIED TILES



#### JASPER GOLD

















1

COLLECTION .22





GLAZED VITRIFIED TILES



# JASPER WHITE



















COLLECTION .22





GLAZED VITRIFIED TILES



#### LIMA BROWN





















COLLECTION .22





GLAZED VITRIFI