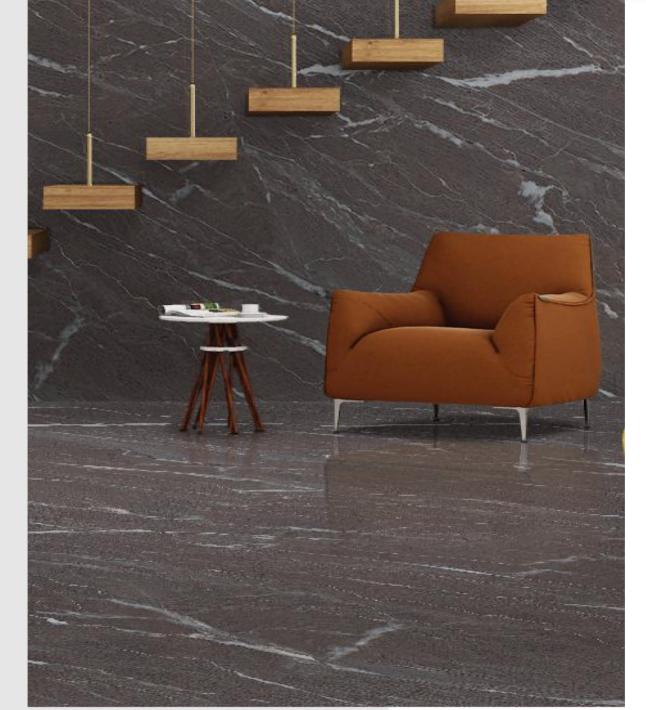

**80x160cm** Glazed Vitrified Tiles Vol-2



GLAZED VITRIFIED TILES



## ATHENA BRONZE





















COLLECTION .22





# x008 1600mm

GLAZED VITRIFIED TILES



## **CINEREA** GOLD



















COLLECTION .22





GLAZED VITRIFIED TILES



#### CINEREA SPRING



















1

COLLECTION .22





# x008 1600mm

GLAZED VITRIFIED TILES



## CUBE **LEMON**

















4

COLLECTION .22





GLAZED VITRIFIED TILES



## CUBE NATURAL





















COLLECTION .22





GLAZED VITRIFIED TILES



## CUCINA STATUARIO





















COLLECTION .22





# x008 1600mm

GLAZED VITRIFIED TILES



## **ELARA AMBER**

















4

COLLECTION .22





GLAZED VITRIFIED TILES



#### ELARA GRAPHITE





















COLLECTION .22





GLAZED VITRIFIED TILES



## **GROOT**





















COLLECTION .22





GLAZED VITRIFIED TILES



#### JASPER