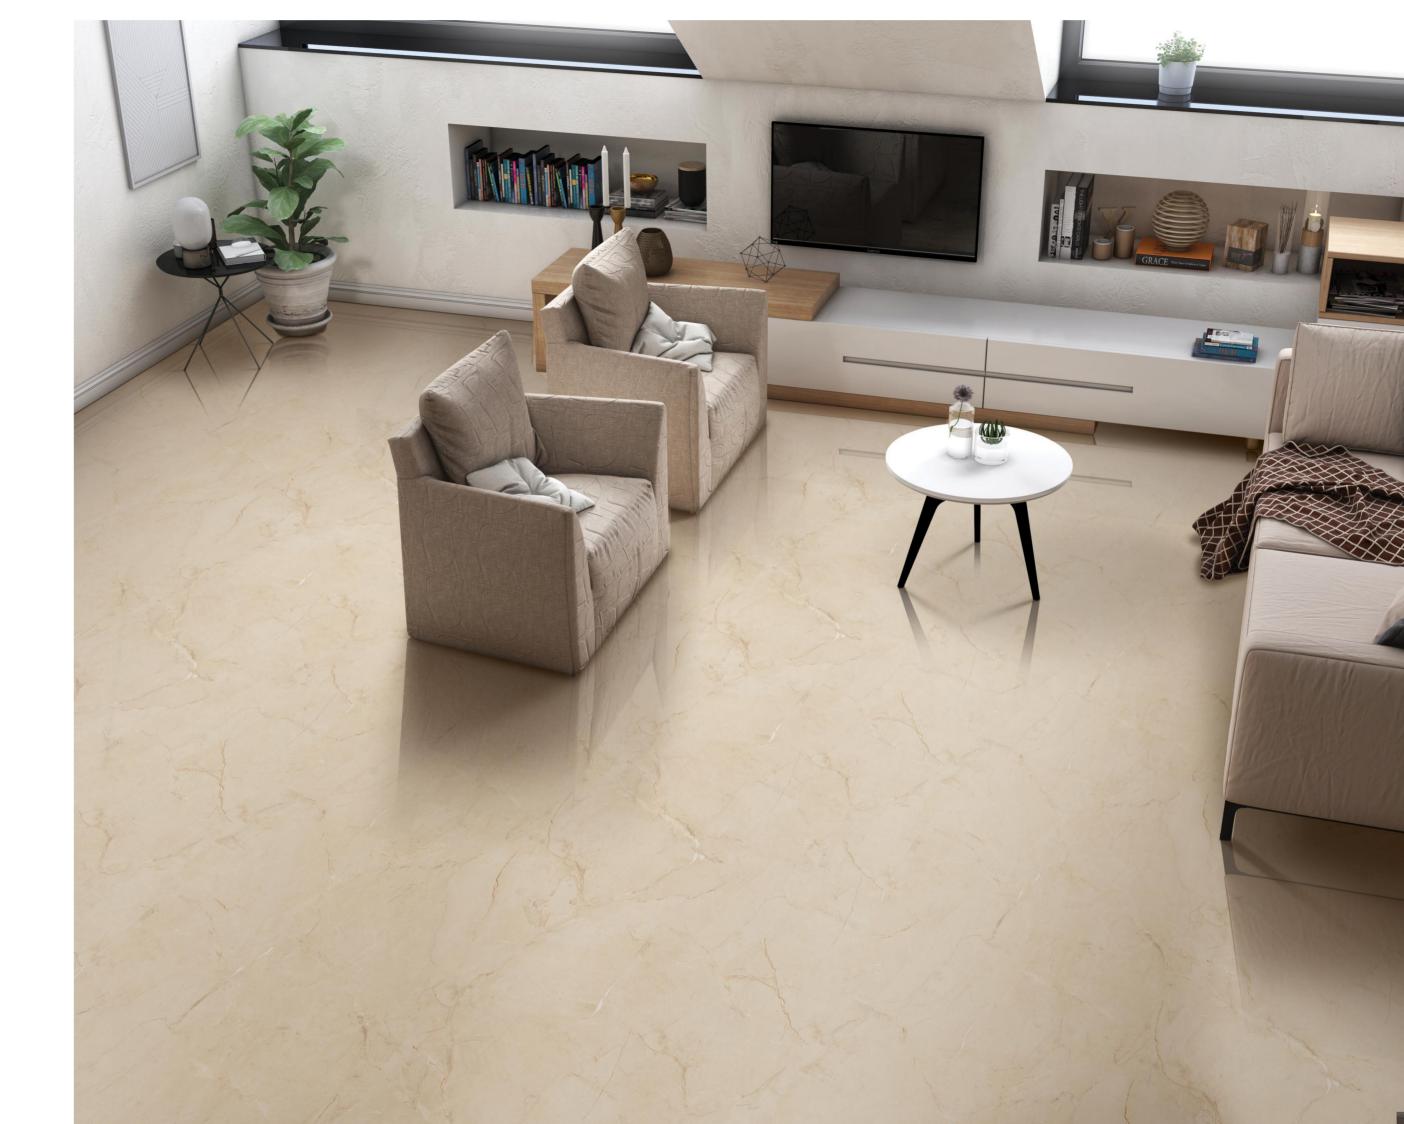

**80x160cm** Glazed Vitrified Tiles Vol-2



GLAZED VITRIFIED TILES



## ATHENA BRONZE





















COLLECTION .22





# x008 1600mm

GLAZED VITRIFIED TILES



## **CINEREA** GOLD



















COLLECTION .22





GLAZED VITRIFIED TILES



#### CINEREA SPRING



















1

COLLECTION .22





# x008 1600mm

GLAZED VITRIFIED TILES



## CUBE **LEMON**

















4

COLLECTION .22





GLAZED VITRIFIED TILES



## CUBE NATURAL





















COLLECTION .22





GLAZED VITRIFIED TILES



## CUCINA STATUARIO





















COLLECTION .22





# x008 1600mm

GLAZED VITRIFIED TILES



## **ELARA AMBER**

















4

COLLECTION .22





GLAZED VITRIFIED TILES



#### ELARA GRAPHITE





















COLLECTION .22





GLAZED VITRIFIED TILES



## **GROOT**





















COLLECTION .22





GLAZED VITRIFIED TILES



#### JASPER GOLD

















1

COLLECTION .22





GLAZED VITRIFIED TILES



# JASPER WHITE



















COLLECTION .22





GLAZED VITRIFIED TILES



#### LIMA BROWN





















COLLECTION .22





GLAZED VITRIFIED TILES



## LIMA GRIS





















COLLECTION .22





GLAZED VITRIFIED TILES



#### LI