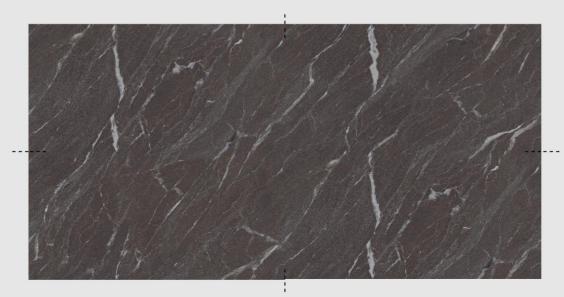

**80x160cm** Glazed Vitrified Tiles Vol-2



GLAZED VITRIFIED TILES



## ATHENA BRONZE





















COLLECTION .22





# x008 1600mm

GLAZED VITRIFIED TILES



## **CINEREA** GOLD



















COLLECTION .22





GLAZED VITRIFIED TILES



#### CINEREA SPRING



















1

COLLECTION .22





# x008 1600mm

GLAZED VITRIFIED TILES



## CUBE **LEMON**

















4

COLLECTION .22





GLAZED VITRIFIED TILES



## CUBE NATURAL





















COLLECTION .22





GLAZED VITRIFIED TILES



## CUCINA STATUARIO





















COLLECTION .22





# x008 1600mm

GLAZED VITRIFIED TILES



## **ELARA AMBER**

















4

COLLECTION .22





GLAZED VITRIFIED TILES



#### ELARA GRAPHITE





















COLLECTION .22





GLAZED VITRIFIED TILES



## **GROOT**





















COLLECTION .22





GLAZED VITRIFIED TILES



#### JASPE